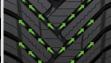

### **A** Wide lateral grooves (water escape accelerator)

Improved drainage with wide and high angled grooves.

Drains effectively while retaining the stiffness of the block.