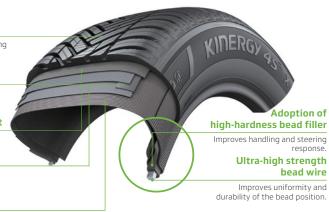

# **Tyre Structure**

#### High grip silica compound

Improves snow/wet traction and lowers rolling resistance.

#### Folded belt edge tape

Endurance of the belt has been enhanced.

#### Jointless full cover reinforced belt

Ideal tread strength.

#### Wide steel belt layer

Ensures optimal tread stiffness and improves handling performance.

**Equilibrium polyester carcass line** 

Enhanced sidewall stiffness and durability.