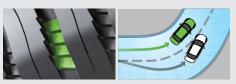

#### Handling

### **A** Wide lateral grooves (water escape accelerator)

Improved drainage with wide and high angled grooves.

Drains effectively while retaining the stiffness of the block.