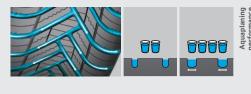

### **A** Wide lateral grooves (water escape accelerator)

Improved drainage with wide and high angled grooves.

Drains effectively while retaining the stiffness of the block.