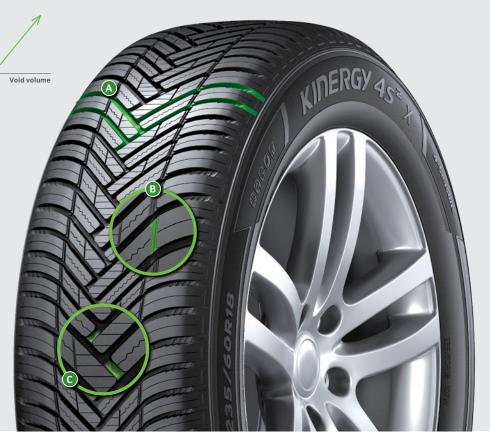

### **A** Wide lateral grooves (water escape accelerator)

Improved drainage with wide and high angled grooves.

Drains effectively while retaining the stiffness of the block.

### Concave tie-bar

Improves block stiffness by 4% and provides better handling performance.

#### **D** Unique V-shaped tread design

Well-connected grooves and 2-in-1 blocks enhance biting edge and digging force.

### **E** Serrated edge groove

Serrated edge design at the end of the tread block maximises the edge effects and enhances winter driving performance.

### **(F)** The slush edge

The edge design, located on the groove enhances cornering performance in the snow.

Conventional